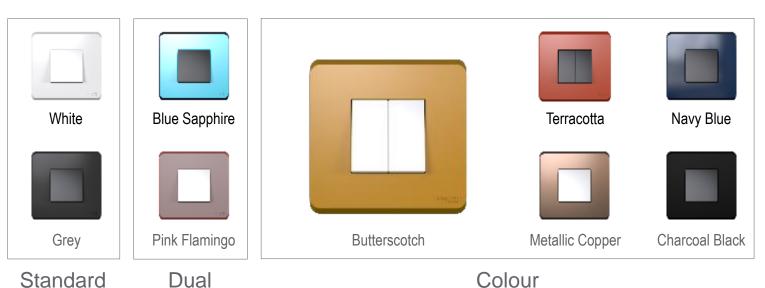

#### Wide Variety of Plates

Dual

Colour

Texture

#### White & Black Modules

Sloped Plate
Design

Dual Tone
Colours