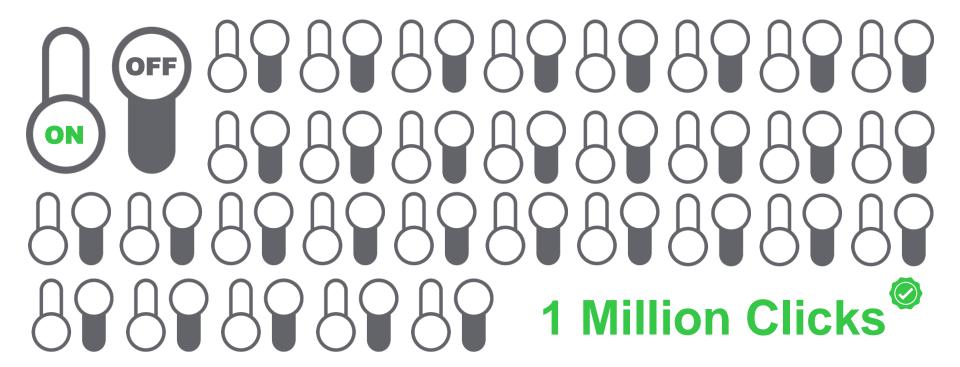

Interiors are becoming Colorful



#### Two-in-Ones



**Dual Sim Mobile** 



**Dual Time Zone Watches** 



**Dual Tone** Cars







# Ever increasing number of Gadgets at home



# Target Customers Are looking for

Vibrant & Textured
Dual Tone
More Load
More Appliances
Comfort



Clipsal X





#### Wide Variety of Plates

Dual

Colour





Texture

#### White & Black Modules





Sloped Plate
Design

Dual Tone
Colours





#### **Textured Finishes**



**Slate** 



**Sheesham** 



**Rich Leather** 





# Xtra Strong























# Velvet Finish Glossy Band







Clipsal

Other Switches

Large Plate Overhang

### Versatility

223 References

**Applications Functions** Plates Subtle Natural Hospitals & Colours Hotels 2-to-18 Home Modules Commercial 0 Wood, Glass, Bldg & Malls Metal finishes





# Versatility

223 References

**Applications** Functions Plates 2-to-18 Hospitals & Modules Hotels Wood, Glass,  $|\bigcirc|$ Commercial Metal finishes Bldg Home & Subtle Natural Colours



# Versatility

223 References

**Applications** Functions Plates Hospitals & 2-to-18 Commercial Modules Subtle Natural Hotels Colours Home & Metal finishes