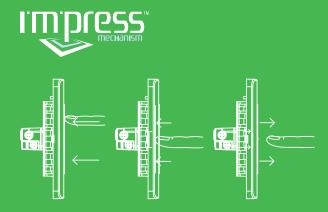

#### **Enabled by a New Physics**

The patented "impress" (iso-motionpress) mechanism ensures the switch dolly remains stationary when it is "on" or "off", and at the same time occupying a much smaller footprint.

Enabled by impress. mechanism, ZENcelo makes the future flatter than you ever imagined