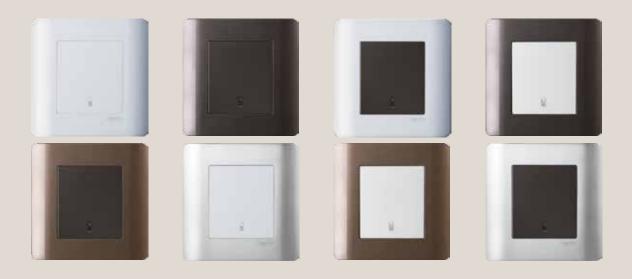

# The Revolutionary Full-Flat Switch

2

î

schneider-electric.co.in



### Colour options that are anything but flat



#### **Enabled by a New Physics**

The patented "impress" (iso-motionpress) mechanism ensures the switch dolly remains stationary when it is "on" or "off", and at the same time occupying a much smaller footprint.

Enabled by impress. mechanism, ZENcelo makes the future flatter than you ever imagined

## Style meets Sophistication



### **Embrace Quality**

The aesthetically pleasing ZENcelo Full-Flat switch has been crafted for the majority who use electro-mechanical switches. With ZENcelo, luxury is no longer defined by price but by wisdom and style.

#### **Best in Class Features**

- Made of corrosion resistant, heat resistant and impact resistant polycarbonate
- Data socket with patented integrated shutter
- Electrical socket with rei