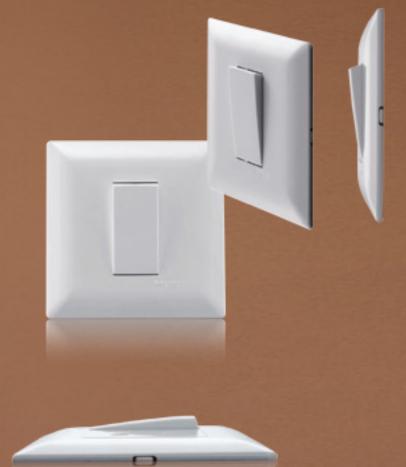

## Your favourite Livia switches are now antibacterial

Beauty meets safety with the Antibacterial Livia range of switches. Schneider Electric uses silver-ion technology solution that works together with your regular cleaning practices to help keep switches and cover plates germ-free. In a world where clean surfaces are proving to be essentials and lifesavers, a self disinfecting switch surface will ensure peace of mind.

## **Advanced Features:**

Germ Free Environment with 99.9% reduction in bacteria \*

Anti-Bacterial technology with

micro silver ions.

Self-disinfecting switch surface.

Tested and validated as per global safety standards.

\*tested as per International standard in the third party lab.. for more details visit www.se.com/in

STYLISH, SAFE, RELIABLE

- Soft white texture with high gloss finish Colors - match well with a wide variety of interior decor
- High Gloss Finish Cleaner look and feel
- Free flowing surface design Isoline
  Design A charmingly elegant design flow to
  stop dirt from accumulating
- 2.7mm thickness of the plates on all four sides Hugging perfectly to your walls and its free flowing surface design makes the surface dust-free