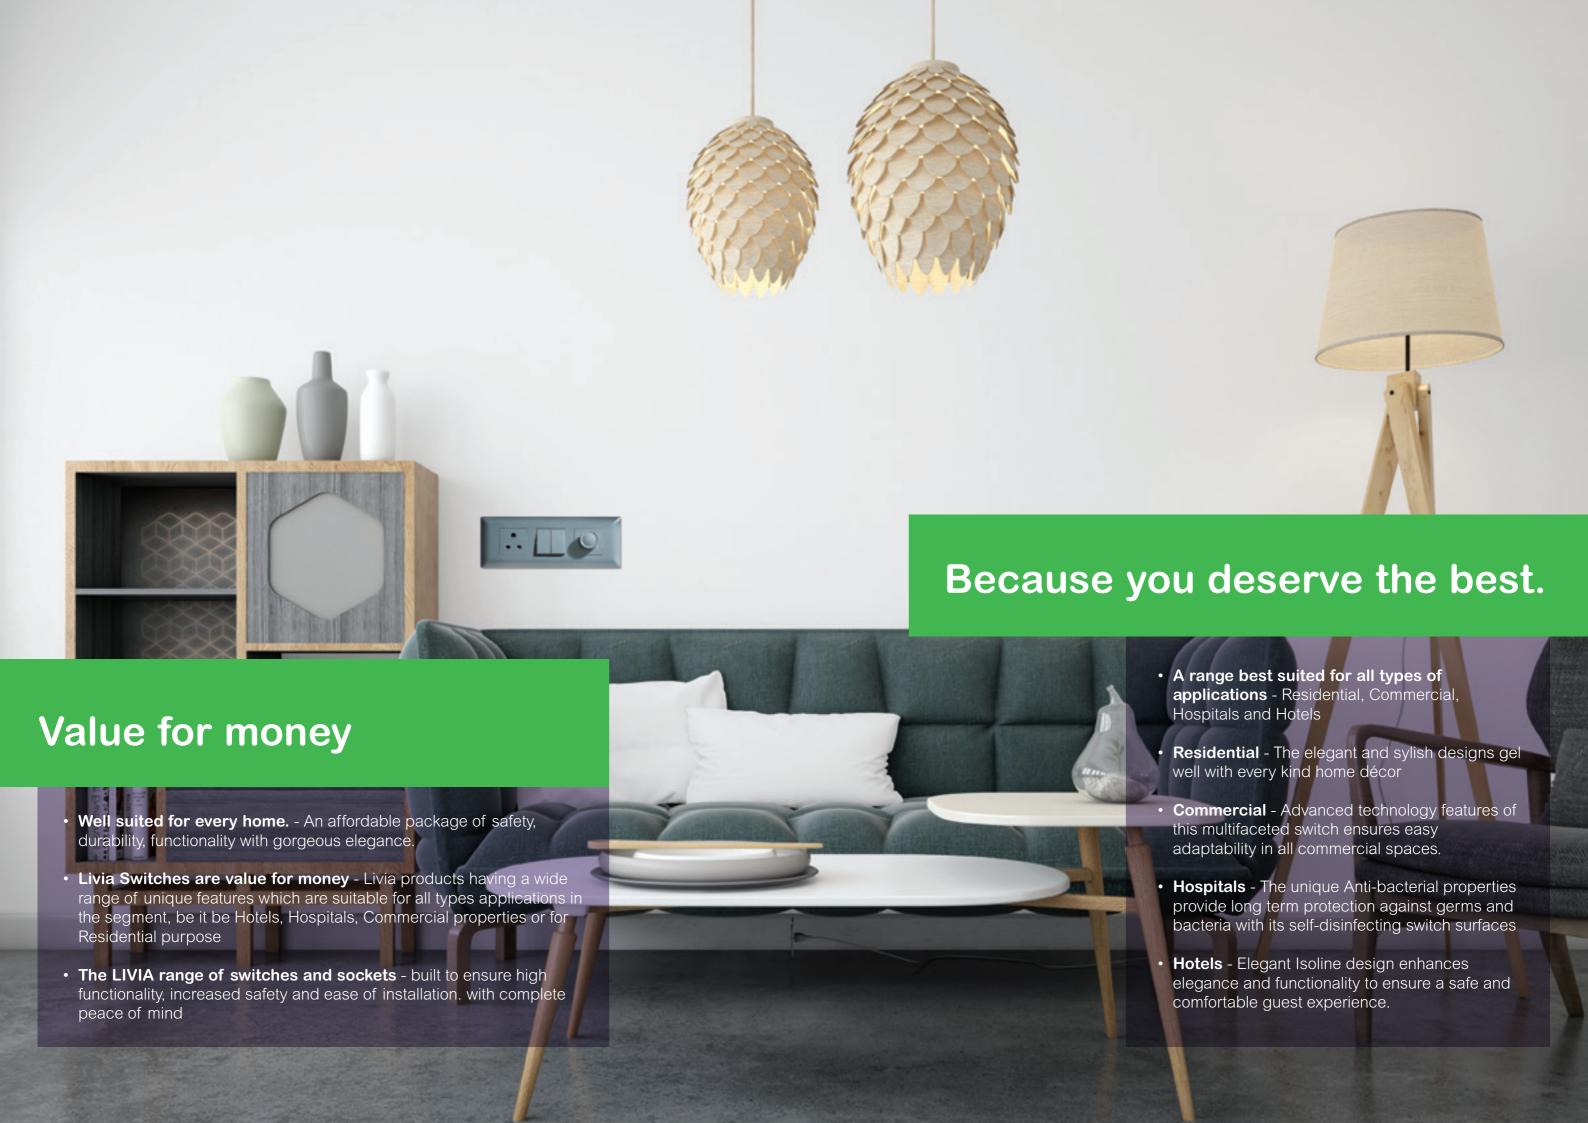

## Your favourite Livia switches are now antibacterial

Beauty meets safety with the Antibacterial Livia range of switches. Schneider Electric uses silver-ion technology solution that works together with your regular cleaning practices to help keep switches and cover plates germ-free. In a world where clean surfaces are proving to be essentials and lifesavers, a self disinfecting switch surface will ensure peace of mind.

## **Advanced Features:**

Germ Free Environment with 99.9% reduction in bacteria \*

Anti-Bacterial technology with

micro silver ions.

Self-disinfecting switch surface.

Tested and validated as per global safety standards.

\*tested as per International standard in the third party lab.. for more details visit www.se.com/in

STYLISH, SAFE, RELIABLE

- Soft white texture with high gloss finish Colors - match well with a wide variety of interior decor
- High Gloss Finish Cleaner look and feel
- Free flowing surface design Isoline
  Design A charmingly elegant design flow to
  stop dirt from accumulating
- 2.7mm thickness of the plates on all four sides Hugging perfectly to your walls and its free flowing surface design makes the surface dust-free

All these features makes LIVIA as a Low maintenance range\*