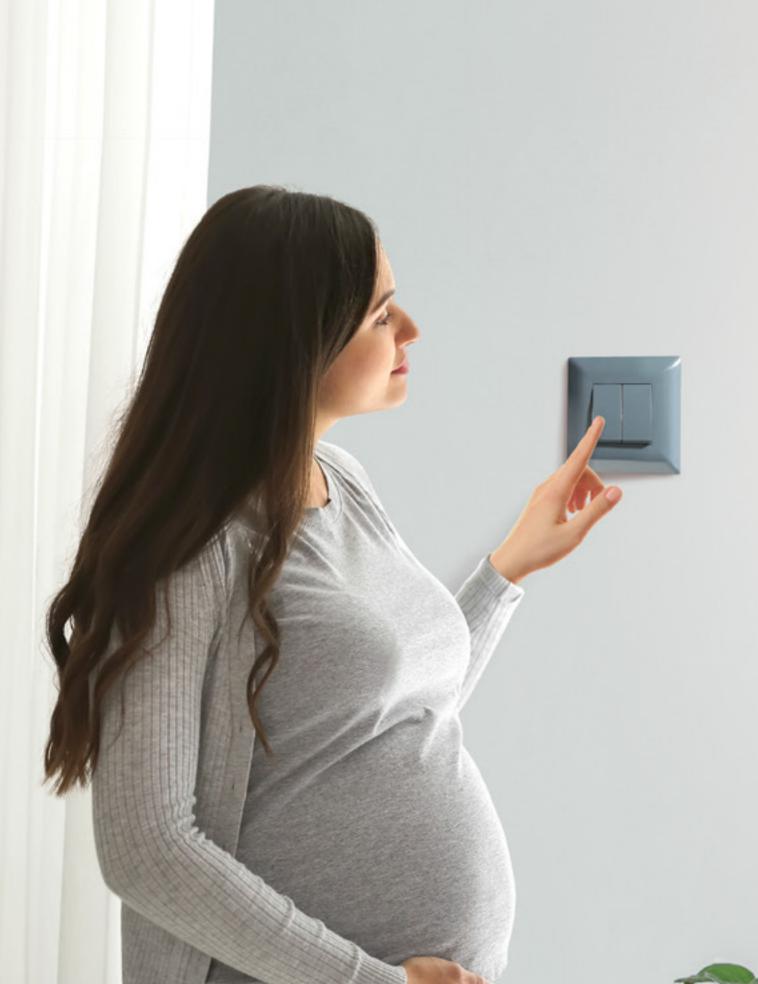

## Your favourite Livia switches are now antibacterial

Beauty meets safety with the Antibacterial Livia range of switches. Schneider Electric uses silver-ion technology solution that works together with your regular cleaning practices to help keep switches and cover plates germ-free. In a world where clean surfaces are proving to be essentials and lifesavers, a self disinfecting switch surface will ensure peace of mind.

## **Advanced Features:**

Germ Free Environment with 99.9% reduction in bacteria \*

Anti-Bacterial technology with

micro silver ions.

Self-disinfecting switch surface.

Tested and validated as per global safety standards.