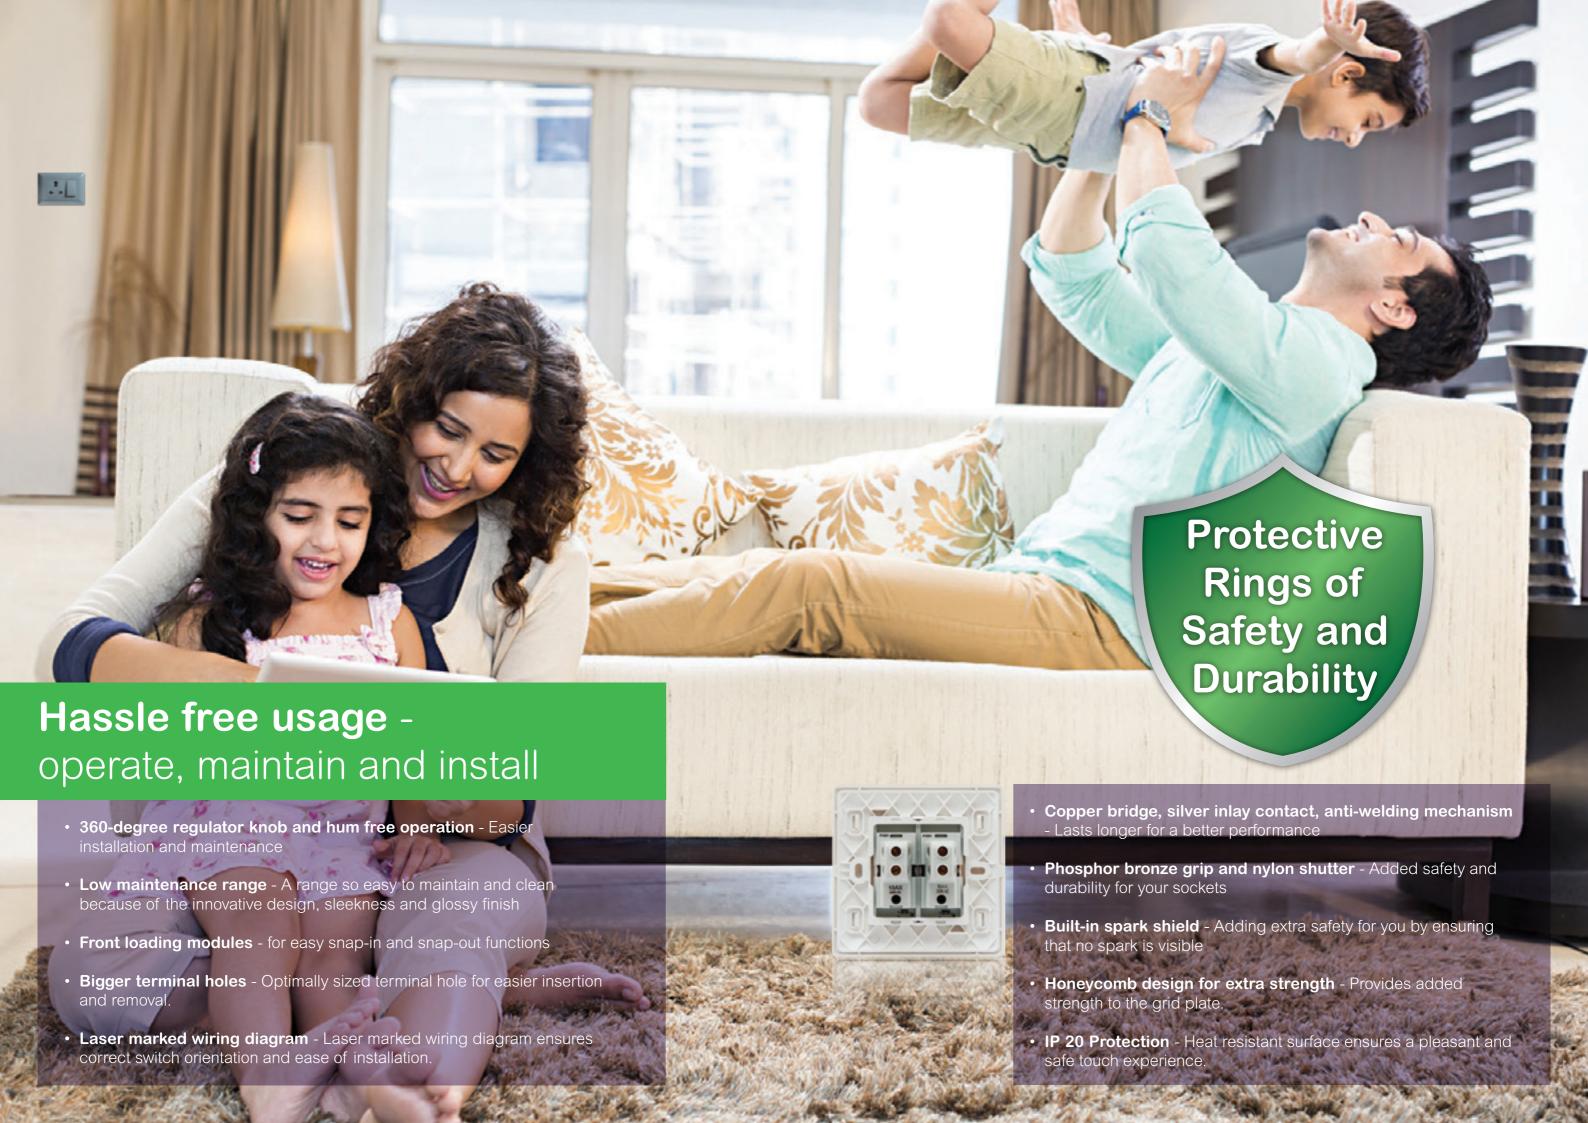

ree Environment with 99.9% reduction in bacteria \*

Anti-Bacterial technology with

micro silver ions.



Self-disinfecting switch surface.



Tested and validated as per global safety standards.

\*tested as per International standard in the third party lab.. for more details visit www.se.com/in







STYLISH, SAFE, RELIABLE





- Soft white texture with high gloss finish Colors - match well with a wide variety of interior decor
- High Gloss Finish Cleaner look and feel
- Free flowing surface design Isoline
  Design A charmingly elegant design flow to
  stop dirt from accumulating
- 2.7mm thickness of the plates on all four sides Hugging perfectly to your walls and its free flowing surface design makes the surface dust-free

All these features makes LIVIA as a Low maintenance range\*