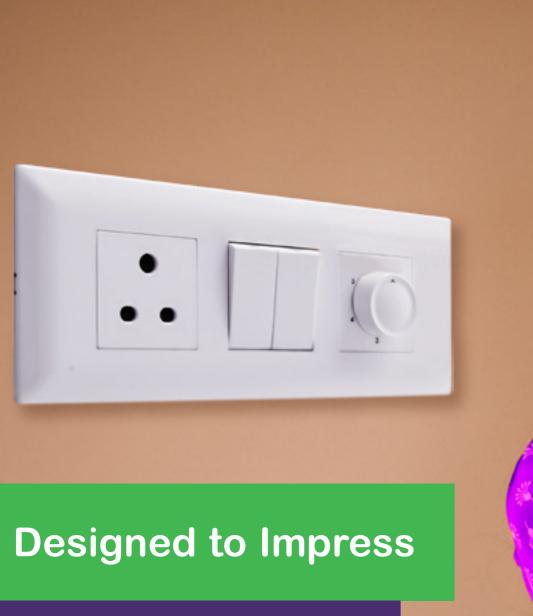

\*tested as per International standard in the third party lab.. for more details visit www.se.com/in

STYLISH, SAFE, RELIABLE

- Soft white texture with high gloss finish Colors - match well with a wide variety of interior decor
- High Gloss Finish Cleaner look and feel
- Free flowing surface design Isoline
  Design A charmingly elegant design flow to
  stop dirt from accumulating
- 2.7mm thickness of the plates on all four sides Hugging perfectly to your walls and its free flowing surface design makes the surface dust-free

All these features makes LIVIA as a Low maintenance range\*