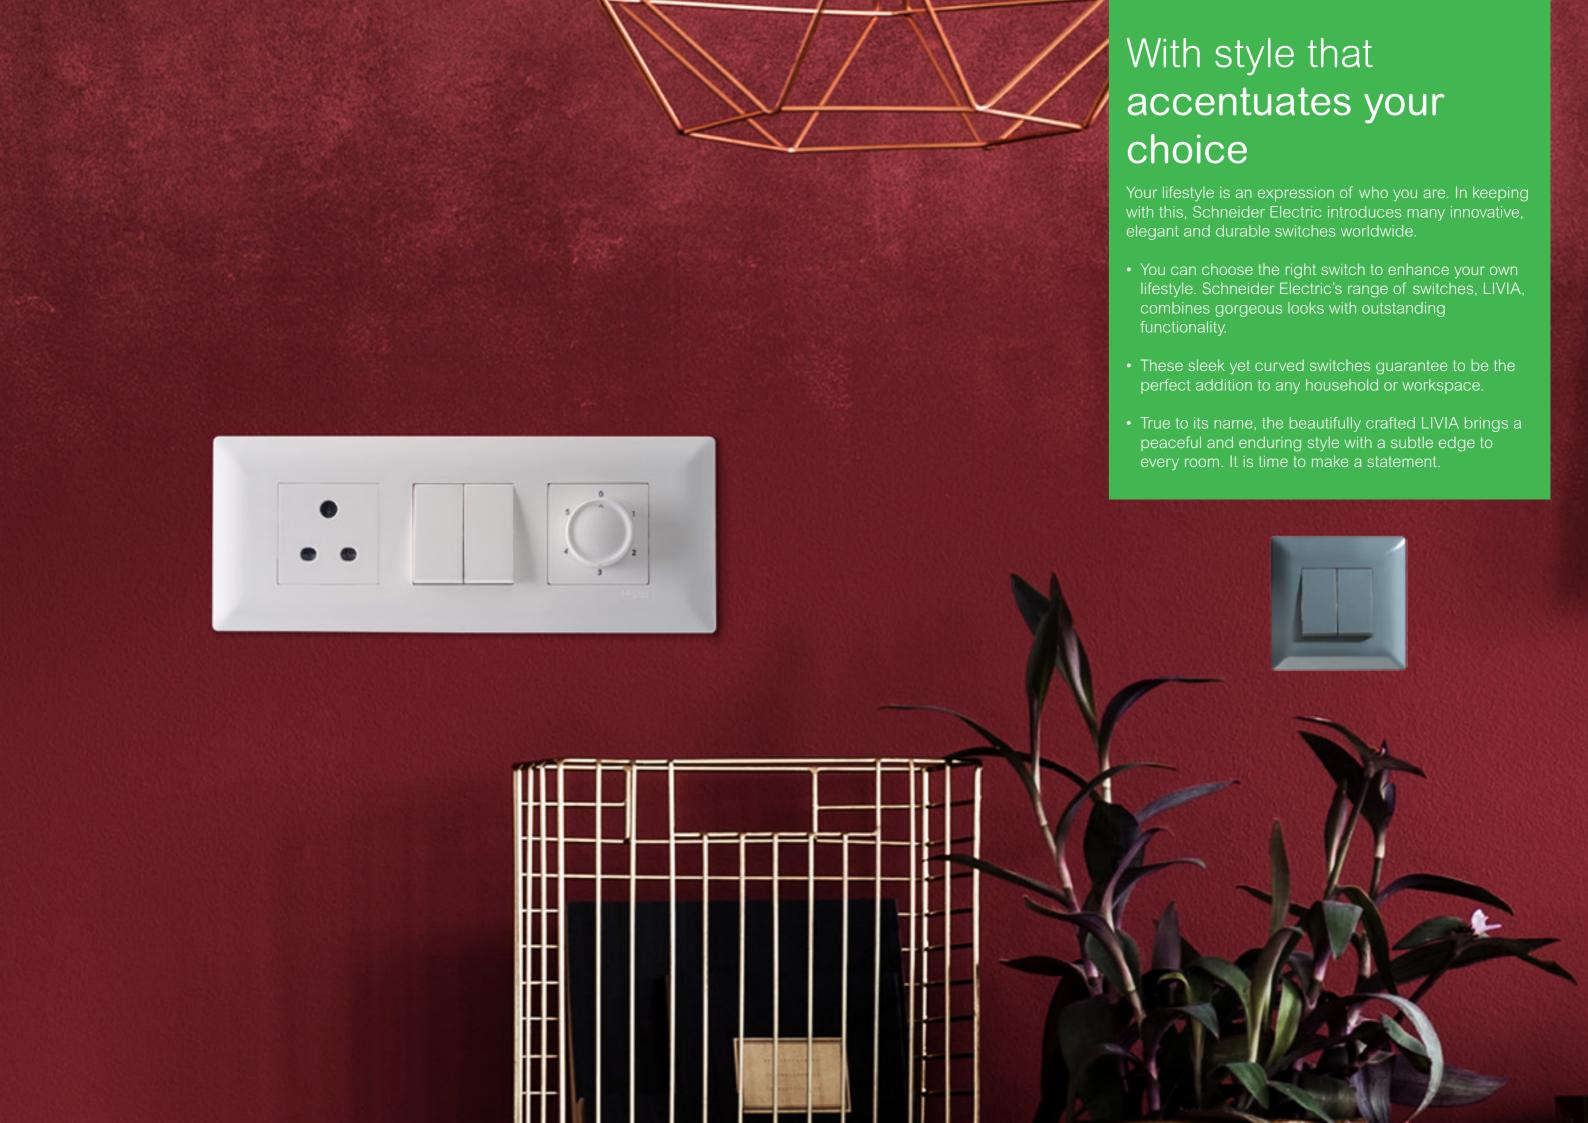

\*tested as per International standard in the third party lab.. for more details visit www.se.com/in

STYLISH, SAFE, RELIABLE

- Soft white texture with high gloss finish Colors - match well with a wide variety of interior decor
- High Gloss Finish Cleaner look and feel
- Free flowing surface design Isoline
  Design A charmingly elegant design flow to
  stop dirt from accumulating
- 2.7mm thickness of the plates on all four sides Hugging perfectly to your walls and its free flowing surface design makes the surface dust-free

All these features makes LIVIA as a Low maintenance range\*