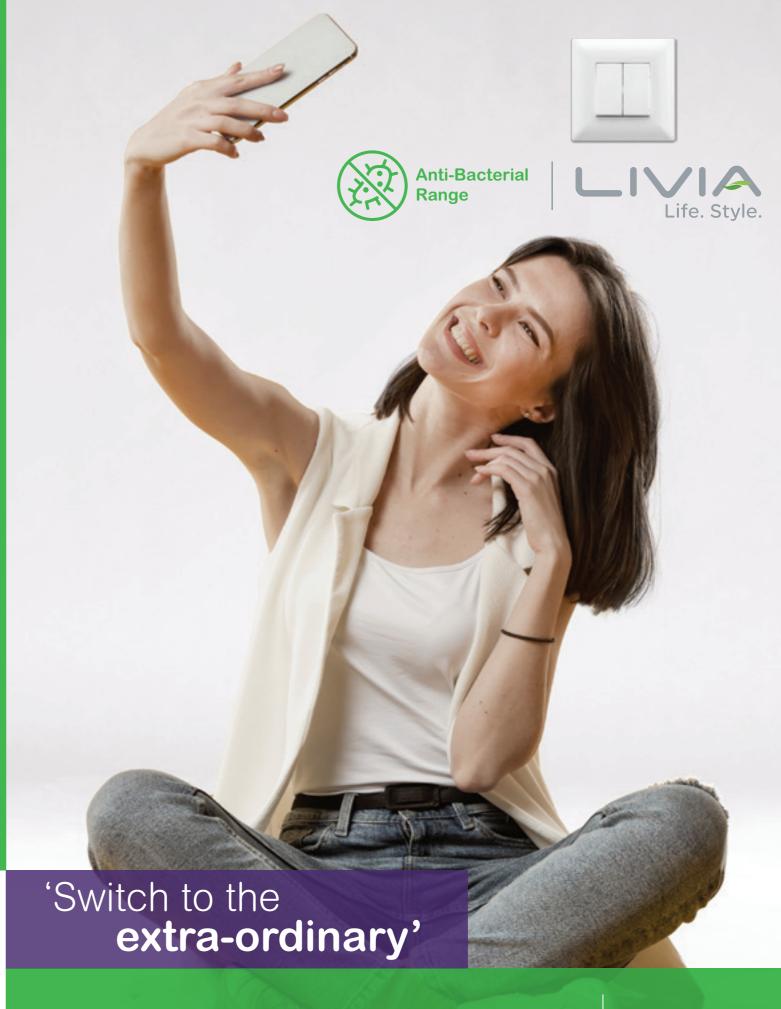

## Your favourite Livia switches are now antibacterial

Beauty meets safety with the Antibacterial Livia range of switches. Schneider Electric uses silver-ion technology solution that works together with your regular cleaning practices to help keep switches and cover plates germ-free. In a world where clean surfaces are proving to be essentials and lifesavers, a self disinfecting switch surface will ensure peace of mind.

## **Advanced Features:**

Germ Free Environment with 99.9% reduction in bacteria \*

Anti-Bacterial technology with

micro silver ions.

Self-disinfecting switch surface.

Tested and validated as per global safety standards.

\*tested as per International standard in the third party lab.. for more details visit www.se.com/in

STYLISH, SAFE, RELIABLE

- Soft white texture with high gloss finish Colors - match well with a wide variety of interior decor
- High Gloss Finish Cleaner look and feel
- Free flowing surface design Isoline
  Design A charmingly elegant design flow to
  stop dirt from accumulating
- 2.7mm thickness of the plates on all four sides Hugging perfectly to your walls and its free flowing surface design makes the surface dust-free